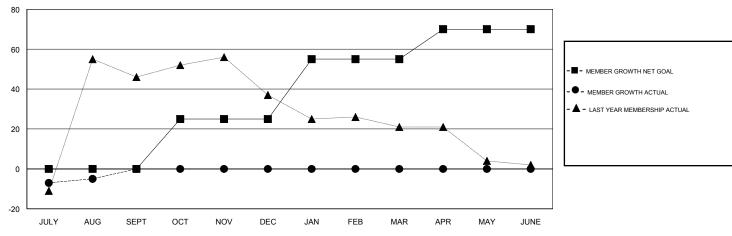

### GOALS AND ACTUAL MEMBERS CUMULATIVE

| DROPPED CLUBS: 0  DROPPED MEMBERS |    | 6 CLUBS OF 36 ADDED 1 OR MORE<br>NEW MEMBERS | GENDER DISTRIBUTION  MALE 469 (55.63%)  FEMALE 374 (44.37%)  Women Percentage Fiscal Year Goal: 40% |     |
|-----------------------------------|----|----------------------------------------------|-----------------------------------------------------------------------------------------------------|-----|
| DECEASED                          | 1  | CLICK HERE FOR CUMULATIVE                    | TOTAL FAMILY UNIT MEMBERS                                                                           | 175 |
| CLUB CANCELLED                    | 0  | MEMBERSHIP DATA                              |                                                                                                     | 00  |
| OTHER                             | 18 |                                              | FAMILY MEMBERS PAYING HALF DUES                                                                     | 92  |
| TOTAL                             | 19 |                                              |                                                                                                     |     |